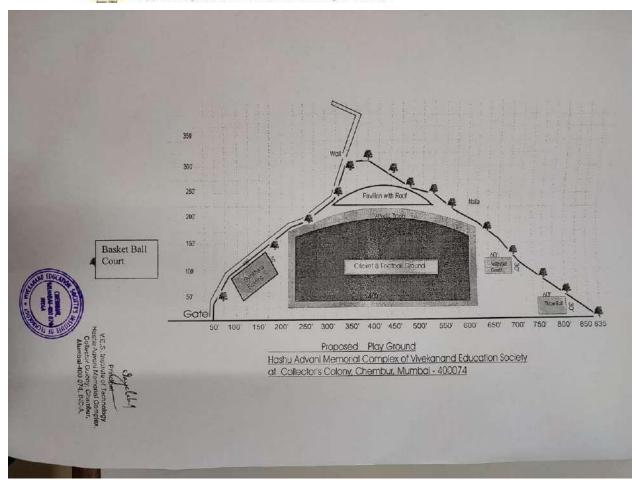

# 1. Area available at VESIT for activities

| SR.<br>NO. | ACTIVITIES        | LOCATION                       | AREA/SI<br>ZE<br>(Sq.m) | YEAR OF<br>ESTABLISHM<br>ENT | USER RATE             |  |
|------------|-------------------|--------------------------------|-------------------------|------------------------------|-----------------------|--|
| 1          | Cultural          | Amphitheatre                   | 558                     | 2010                         | 6 events per<br>Year  |  |
|            |                   | Auditorium                     | 185.87                  | 2012                         | 12 events per<br>Year |  |
|            |                   | Music Room                     | 10                      | 2010                         | 25 times per Year     |  |
| 2          | g ,               | Playground-1                   | 13,200                  | 2011                         | 6 events per<br>Year  |  |
| 2          | Sports            | Playground-2                   | 11,231                  | 1984                         | 7 events per<br>Year  |  |
| 3          | Games:<br>Indoor/ | Room No. 014<br>(Ground floor) | 106.97                  | 2010                         | Everyday              |  |
|            | Outdoor           | Stilt area                     | 118                     | 2017                         | Everyday              |  |
| 4          | Yoga              | Amphitheatre                   | 558                     | 2015                         | 3 events per Year     |  |

# 2. Photos of Indoor/Outdoor Games

**Indoor/Outdoor Games** 

College Playground-1

**College Playground-1 (Geotagged)** 

**College Playground-2 (Geotagged)** 

College Playground-1 map

College Playground-2 map